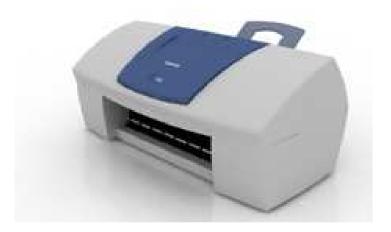

#### Black Cartridge Order HP Part: Q7553X

Approximate Pages Remaining: 817
(Pages remaining will vary depending on the types of documents printed.)
Low Reached: Yes
Serial number: 1065629
Pages Printed With This Supply: 5285
First Install Date: 20080910
Last Used Date: 20090217

#### **Event Log**

| Number | Code  | Page Count |
|--------|-------|------------|
| 1      | 10100 | 31643      |
| 2      | 40022 | 31643      |
| 3      | 10100 | 31559      |
| 4      | 10100 | 31556      |
| 5      | 10100 | 31550      |
| 6      | 40022 | 31550      |
| 7      | 10100 | 31471      |
| 8      | 10100 | 31212      |
| 9      | 10100 | 30999      |
| 10     | 10100 | 30984      |
|        |       |            |