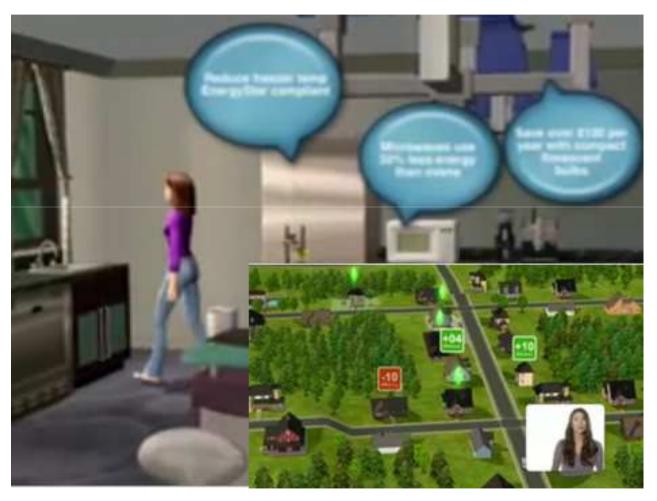

#### Would you turn off the lights?

World of Warcraft an Unlikely Tool for Environmentalism http://www.treehugger.com/files/2009/02/world-of-warcraft-an-unlikely-tool-for-environmentalists-video.php