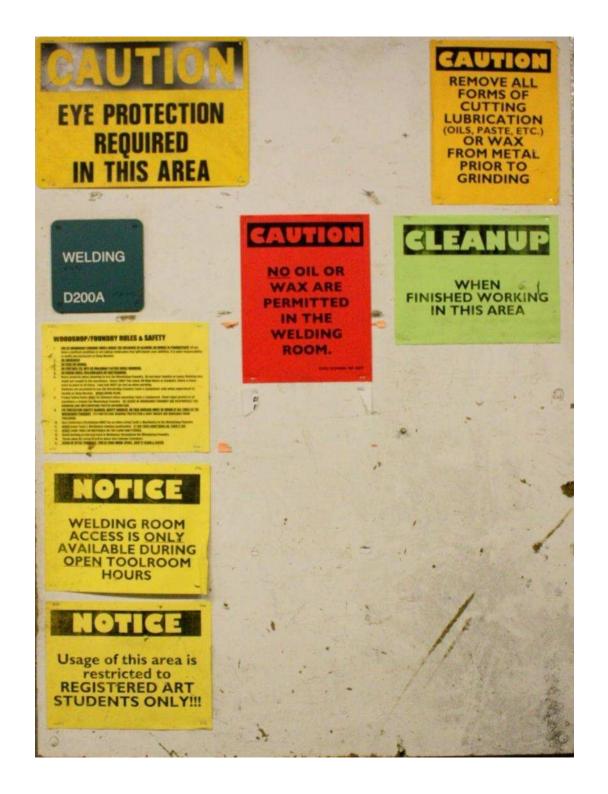

## DESCRIPTIVE SOCIAL NORMS AS UNDERAPPRECIATED SOURCES OF SOCIAL CONTROL

Robert B Cialdini

#### What's the message?



Public Service Announcement Anti-Drug Commercial

#### Would you label your food?





Have you seen milk crates?





# Why would people not follow rules?

Or, what do they follow?



#### Compliance-relevant Decision Making

- Law Abidance
   Complying with the law
- Social Control
  - Injunctive social norm:expectations on what others believe
  - Descriptive social norm:perception of what others do

## Would you give a dollar?



### Would you take petrified wood?



#### Would you reuse towels?

Help save the environment

Help save resources for future generations

Partner with us to help save the environment

Join your fellow citizens in helping to save the environment



#### So, how would you help save paper?

#### Black Cartridge Order HP Part: Q7553X

Approximate Pages Remaining: 817
(Pages remaining will vary depending on the types of documents printed.)
Low Reached: Yes
Serial number: 1065629
Pages Printed With This Supply: 5285
First Install Date: 20080910